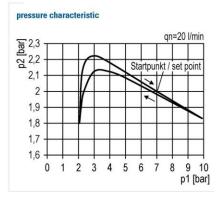

## »multifix« series

Reversible diaphragm pressure regulators, independent of inlet pressure, with self-relieving design. The pressure setting can be locked by pushing the button down.

Max. input pressure: