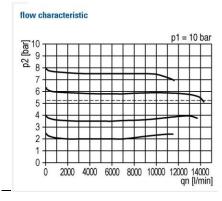

NBR

Flow rate measurement: At  $P_1 = 8$  bar,  $P_2 = 6$  bar and pressure drop  $\Delta_p = 1$  bar

Internal air consumption: Depending on secondary pressure

| Pressure regulator incl. pressure gauge |          |        |                    |                   |                    |      |    |  |  |
|-----------------------------------------|----------|--------|--------------------|-------------------|--------------------|------|----|--|--|
| Art. No.                                | Type No. | Thread | Housing            | Control range bar | Flow rate<br>I/min | Size | DN |  |  |
| 133102                                  | R 45 - 6 | G 1    | Die-cast aluminium | 0.2 - 6           | 12500              | 4    | 25 |  |  |