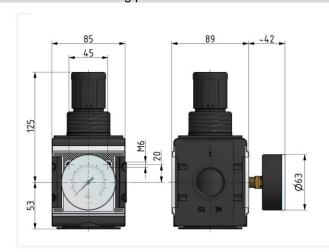

NBR

Flow rate measurement: At  $P_1 = 8$  bar,  $P_2 = 6$  bar and pressure drop  $\Delta_p = 1$  bar

Internal air consumption: Depending on secondary pressure

| Pressure regulator incl. pressure gauge |          |        |                    |                   |                    |      |    |  |  |
|-----------------------------------------|----------|--------|--------------------|-------------------|--------------------|------|----|--|--|
| Art. No.                                | Type No. | Thread | Housing            | Control range bar | Flow rate<br>I/min | Size | DN |  |  |
| 133102                                  | R 45 - 6 | G 1    | Die-cast aluminium | 0.2 - 6           | 12500              | 4    | 25 |  |  |