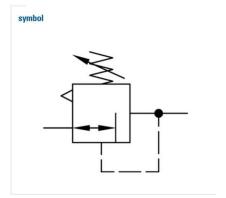

## »multifix« series

Reversible diaphragm pressure regulators, independent of inlet pressure, with self-relieving design. The pressure setting can be locked by pushing the button down.

Max. input pressure: